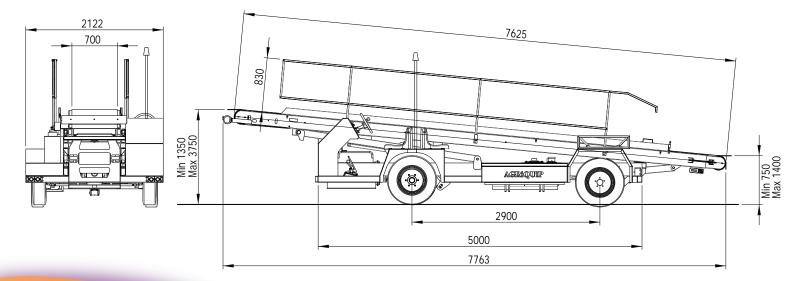

# **SPECIFICATION**

LENGTH X WIDTH X HEIGHT:-GROSS WEIGHT:-TURNING RADIUS:-WHEELBASE:-MAX SPEED:-BELT WIDTH:-BOOM LENGTH:-CONVEYOR SPEED:-CONVEYOR BOOM HEIGHT:-BOOM INCLINATION:-ELECTRICAL POWER:-TORQUE:-BATTERY CAPACITY:-BATTERY RANGE:-CHARGING TIME:- 7763mm X 2122mm X 2300mm(top beacon light) 2800kg 6400mm 2900mm 30Km/h 700mm 7625mm(Without rubber bumper) 9M/min-28M/min FRONT 1350-3750mm REAR 750- 1400mm. MAX 25° 18kW 200NM 80V-504AH 120km or 6 hour 3 Hour