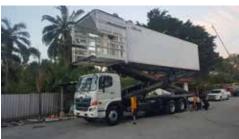

# FOOD CATERING HI-LIFT TRUCK

ACT 6000&ACT 3700 Catering Hi-Lift has been designed specially for handling fresh food&drinks for airline passenger and it can serve the aircraft with door sill height from 2750mm up to 6000mm.

The unit powered by comercial chassis consist of vanbody made by thermal insulated with reinforce fiber, lifting mechanisme (scissor lift), bridge platform, hydraulic system control by electrical and incorporated with fail save emergency backup system.

## **SPECIFICATION**

|                      | ACT 3700                          | ACT 6000                            |
|----------------------|-----------------------------------|-------------------------------------|
| Dimension            | 6287 mm(L) x 2270mm(W) 3650mm (H) | 10,020 mm(L) x 2400mm(W) 3670mm (H) |
| Front Platform reach | 3750mm Max 2200mm Min             | 6000mm Max 2750mm Min               |
| Van Body Size        | 4500(L) x 2250(W) x 2250(H)       | 5500(L) x 2350(W) x 2350(H)         |
| Gross Weight         | 8500Kg                            | 18000Kg                             |
| Transmission         | Automatic                         | Automatic                           |
| Max Load             | 1200 kg                           | 3000 kg                             |