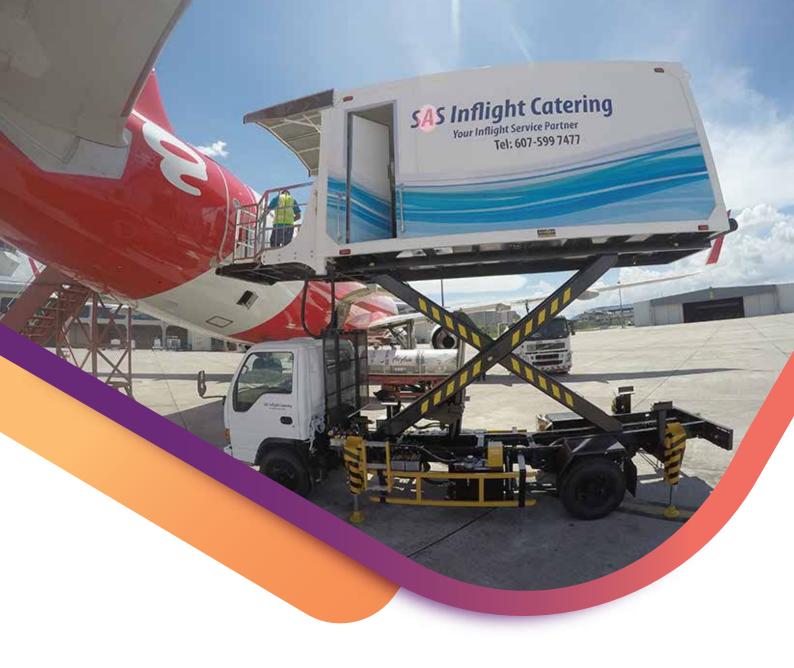

# FOOD CATERING HI-LIFT TRUCK

ACT 6000&ACT 3700 Catering Hi-Lift has been designed specially for handling fresh food&drinks for airline passenger and it can serve the aircraft with door sill height from 2750mm up to 6000mm.

The unit powered by comercial chassis consist of vanbody made by thermal insulated with reinforce fiber, lifting mechanisme (scissor lift), bridge platform, hydraulic system control by electrical and incorporated with fail save emergency backup system.

## **SAFETY**

- · Safety chevron sticker on scissor lift.
- · Vanbody cannot be raise up if the stabilizer not fully down.
- Emergency stop switch in the vanbody, driver panel and chassis controller.
- · Buzzer alarm when lifting the vanbodyand platform.
- · Buzzer alarm when reversing the truck.
- · Engine will be cut off when vanbody not fully down if the gear engage.
- Engine will be cut off when the stabilizer not fully if the gear engage.
- · Back up emergency recovery system powerpack & handpump.
- · Anti collision sensor and rubber bumper at front platform bridge.