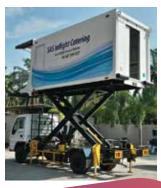

# FOOD CATERING HI-LIFT TRUCK

ACT 6000&ACT 3700 Catering Hi-Lift has been designed specially for handling fresh food&drinks for airline passenger and it can serve the aircraft with door sill height from 2750mm up to 6000mm.

The unit powered by comercial chassis consist of vanbody made by thermal insulated with reinforce fiber, lifting mechanisme (scissor lift), bridge platform, hydraulic system control by electrical and incorporated with fail save emergency backup system.

## **SPECIFICATION**

|                      | ACT 3700                          | ACT 6000                            |
|----------------------|-----------------------------------|-------------------------------------|
| Dimension            | 6287 mm(L) x 2270mm(W) 3650mm (H) | 10,020 mm(L) x 2400mm(W) 3670mm (H) |
| Front Platform reach | 3750mm Max 2200mm Min             | 6000mm Max 2750mm Min               |
| Van Body Size        | 4500(L) x 2250(W) x 2250(H)       | 5500(L) x 2350(W) x 2350(H)         |
| Gross Weight         | 8500Kg                            | 18000Kg                             |
| Transmission         | Automatic                         | Automatic                           |
| Max Load             | 1200 kg                           | 3000 kg                             |