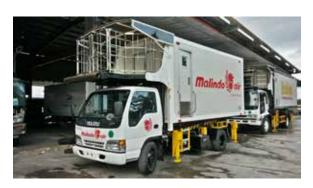

# FOOD CATERING HI-LIFT TRUCK

ACT 6000&ACT 3700 Catering Hi-Lift has been designed specially for handling fresh food&drinks for airline passenger and it can serve the aircraft with door sill height from 2750mm up to 6000mm.

The unit powered by comercial chassis consist of vanbody made by thermal insulated with reinforce fiber, lifting mechanisme (scissor lift), bridge platform, hydraulic system control by electrical and incorporated with fail save emergency backup system.