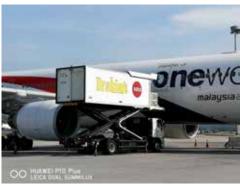

# APPLICABLE AIRCRAFT

#### **AGRIQUIP ACT 3700**

Any aircraft with door sill height no more than 3700mm B727, B737, A300, A310, A320, A321

### **AGRIQUIP ACT 6000**

Any aircraft with sill height no more than 5800mm B727, B737, B747, B757, B767, B787 A300, A310, A320, A330, A340, A350, A380 (Lower deck only)