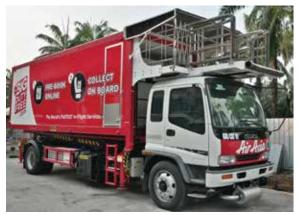

# FOOD CATERING HI-LIFT TRUCK

ACT 6000&ACT 3700 Catering Hi-Lift has been designed specially for handling fresh food&drinks for airline passenger and it can serve the aircraft with door sill height from 2750mm up to 6000mm.

The unit powered by comercial chassis consist of vanbody made by thermal insulated with reinforce fiber, lifting mechanisme (scissor lift), bridge platform, hydraulic system control by electrical and incorporated with fail save emergency backup system.